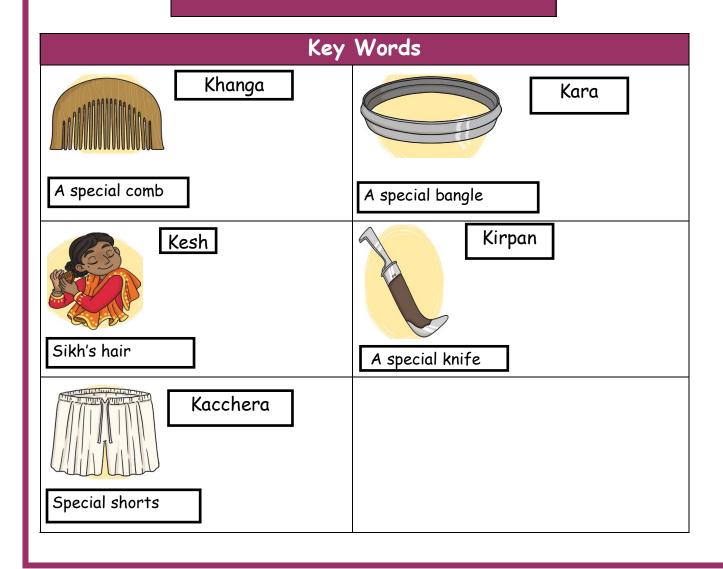

# RELIGIOUS EDUCATION YEAR R AUTUMN 1

What places are special to religious people?

### Key Words



Church



Synagogue

A place where Christians worship.

A place where Jewish people worship.



Mandir



Gurdwara

A place where Hindus worship.

A place where Sikhs worship.



Mosque



Buddhist Temple

Place where Muslims worship.

A place where Buddhists worship.

# RELIGIOUS EDUCATION YEAR R AUTUMN 2

What is special about the Bible?

# Key Words

HANNE NO.

Bible

Jesus

The Christian Holy Book.

The son of God.

# RELIGIOUS EDUCATION YEAR R SPRING 1

# My Hindu Faith

# Key Words



Krishna

A Hindu God

# RELIGIOUS EDUCATION YEAR R SPRING 2

### My Sikh Faith



# RELIGIOUS EDUCATION YEAR R SUMMER 1

# My Muslim Faith





Hijab

Taqiyah

A Muslim head covering

A Muslim head covering



Qu'ran

Muslim Holy Book

# RELIGIOUS EDUCATION YEAR R SUMMER 2 The Cross Key Words Cross A Christian symbol